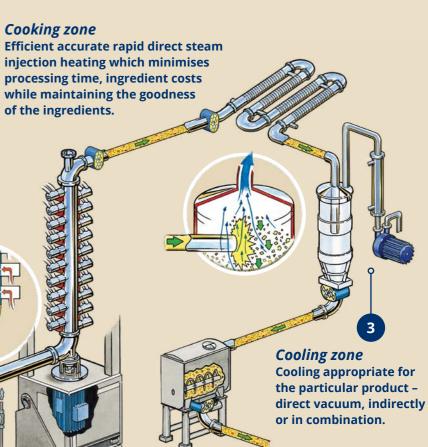

#### How continuous cooking with the RotaTherm® works

**Cooking zone** of the ingredients.

**Preparation area** The formulation preparation equipment depends on the recipe ingredients and generally includes mixing and feed equipment.