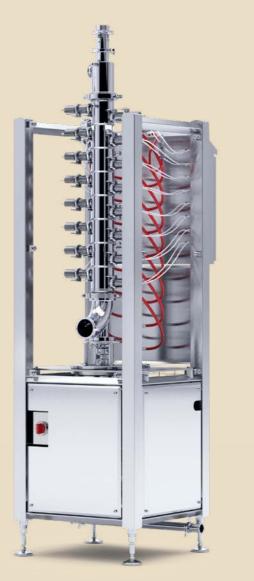

### WORLD-LEADING PRODUCTIVITY IN COOKING

The Natec Network RotaTherm® is a unique single stage continuous cooking system. It provides impressive flexibility, automation and control across a diverse range of products and processing conditions delivering significant benefits. The **RotaTherm**<sup>®</sup> enables optimised processing of a complete range of ingredients, viscosities and compositions, which enables the production of various wet pet food products – maintaining the integrity of particulate ingredients up to 40mm.

#### How continuous cooking with the RotaTherm® works

**Cooking zone** of the ingredients.

**Preparation area** The formulation preparation equipment depends on the recipe ingredients and generally includes mixing and feed equipment.

#### Natec Network's Unique Technical Performance (UTP)

The combined features of the *RotaTherm*<sup>®</sup> continuous cooking system offer optimal processing and thus unbeatable advantages for your pet food production. Unique patents protect the maximum efficiency, productivity, reliability and sustainability.