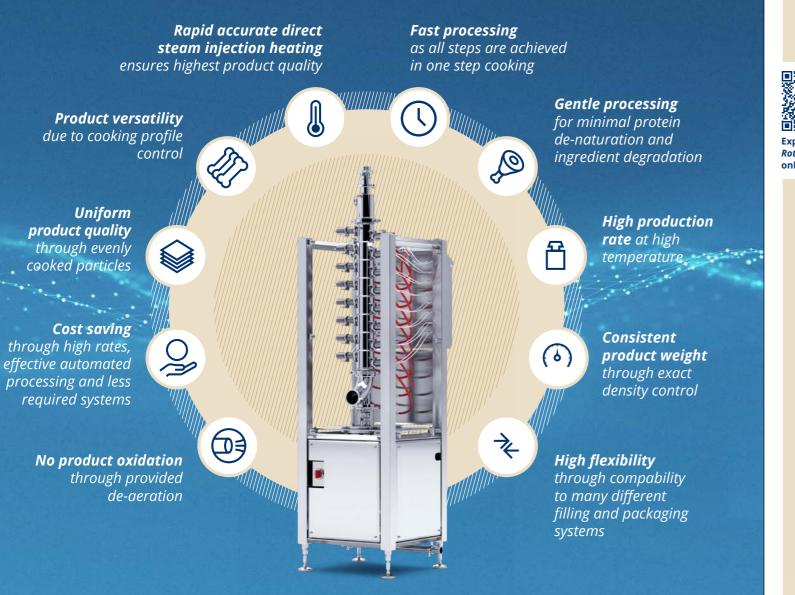

### WORLD-LEADING PRODUCTIVITY IN COOKING

The Natec Network RotaTherm® is a unique single stage continuous cooking system. It provides impressive flexibility, automation and control across a diverse range of products and processing conditions delivering significant benefits. The **RotaTherm**<sup>®</sup> enables optimised processing of a complete range of ingredients, viscosities and compositions, which enables the production of various wet pet food products – maintaining the integrity of particulate ingredients up to 40mm.

- Highest flexibility
- One step cooking
- Non stop production
- High automation
- Short processing time
- High capacity
- Efficient energy use
- Long shelf life pasteurising, UHT & aseptic

**RotaTherm**<sup>®</sup>

#### Natec Network's Unique Technical Performance (UTP)

The combined features of the *RotaTherm*<sup>®</sup> continuous cooking system offer optimal processing and thus unbeatable advantages for your pet food production. Unique patents protect the maximum efficiency, productivity, reliability and sustainability.

You benefit from minimised operating costs, minimal space requirements and rapid accurate processing. The consumer receives a safe, nutritious and high-quality wet pet food product.